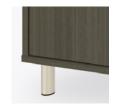

**Clothes Rod** 

Standard clothing rod ADA height of 48" from the floor.

Hardware

Choose from dozens of hardware styles, including ADA compliant options.

**Aluminum Feet** 

Raised on rust proof aluminum feet to allow ease of cleaning beneath casegood.