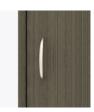

**Clothes Rod** 

Standard clothing rod ADA height of 48" from the floor.

Hardware

Choose from dozens of hardware styles, including ADA compliant options.

**Aluminum Feet** 

Raised on rust proof aluminum feet to allow ease of cleaning beneath casegood.