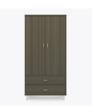

## atlanta II

Single Wardrobe No Drawers, 1 Door

#### Single Wardrobe No Drawers, 1 Door

Taking on a new twist from an old classic, the Atlanta II re-invents itself by adding feet for a wonderful new design with tried and true appeal. Cleaning and maintenance are simple and easy when case goods are elevated. Available with or without contrasting edges as well as custom color combinations.

Model: A2WR01R 23.75W 23D 71H