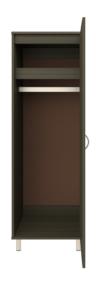

**Clothes Rod** 

Standard clothing rod ADA height of 48" from the floor.

Hardware

Choose from dozens of hardware styles, including ADA compliant options.

**Aluminum Feet** 

Raised on rust proof aluminum feet to allow ease of cleaning beneath casegood.