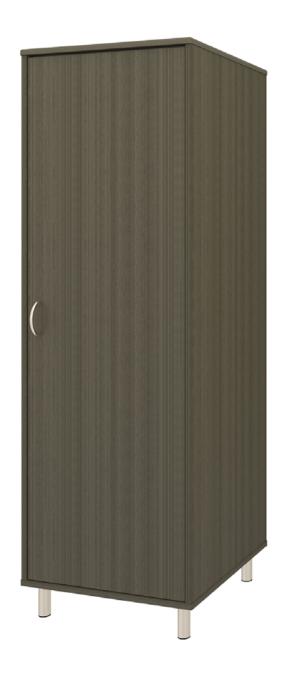

#### Single Wardrobe No Drawers, 1 Door

Taking on a new twist from an old classic, the Atlanta II re-invents itself by adding feet for a wonderful new design with tried and true appeal. Cleaning and maintenance are simple and easy when case goods are elevated. Available with or without contrasting edges as well as custom color combinations.

Model: A2WR01R 23.75W 23D 71H