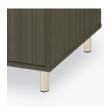

**Clothes Rod** 

Standard clothing rod ADA height of 48" from the floor.

Hardware

Choose from dozens of hardware styles, including ADA compliant options.

**Aluminum Feet** 

Raised on rust proof aluminum feet to allow ease of cleaning beneath casegood.